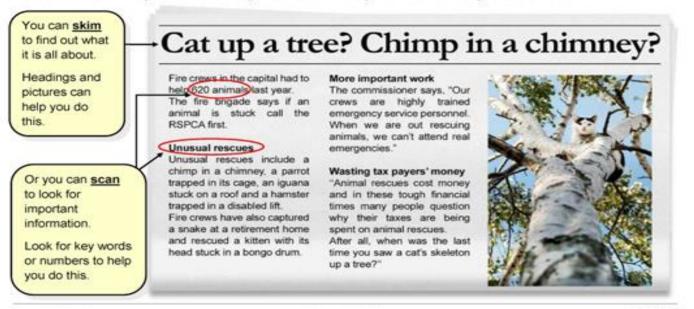

#### WHAT DOES IT MEAN TO SKIM?

• Skimming means to read quickly to locate important information. Look for key words. (Look for the questions you want to find answers to.)

#### Skimming and scanning the news

We read in different ways. You don't always need to read every word. Sometimes you leave bits out.

Entry 1 & 2 Factsheet

bbc.co.uk/skillswise