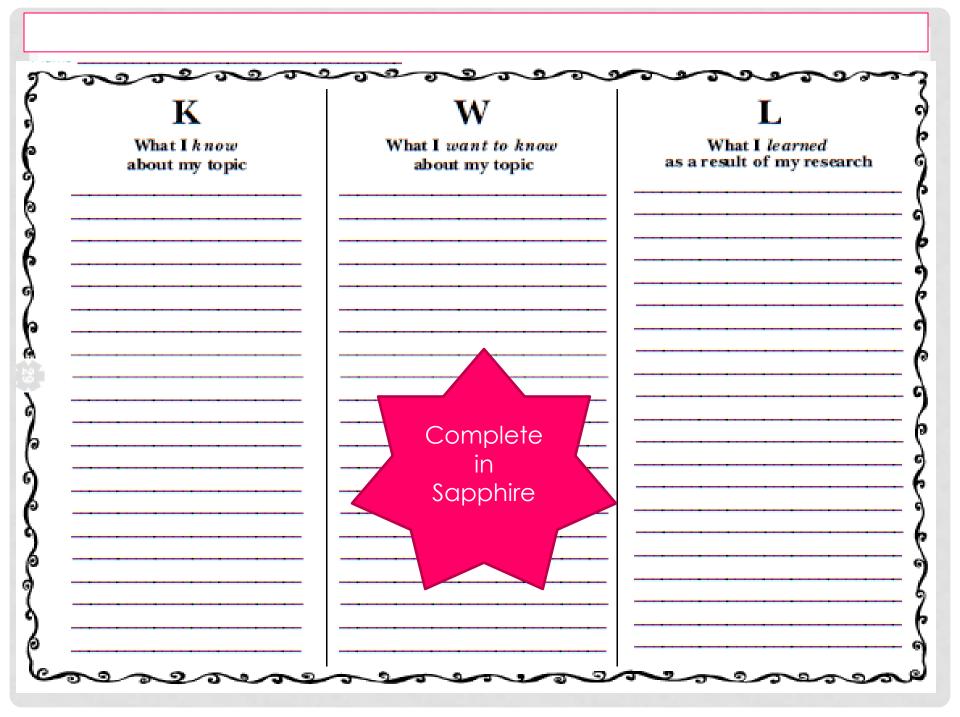

#### NARROWING YOUR TOPIC

Green Check if you have seen or used a K-W-L chart!

- K = Know (What do I already know about this person?)
- W = Want to know (What questions do you have about this person? What do you want to find out?)
- L = Learned (As you research, you can start recording things that you learn about your person!)

Let's take a look at a sample KWL chart...

| ny topic about my topic as a result of my resear                                                   | out my topicabout my topicas a result of my researchped write<br>Declaration• What else did he<br>discover or invent?<br>• How did he<br>influence politics? | about my topicabout my topicas a result of my researlelped write<br>he Declaration<br>of<br>ndependence• What else did he<br>discover or invent?<br>• How did he<br>influence politics?<br>• What about his<br>family/personal<br>life?• • • • • • • • • • • • • • • • • • • | about my topicabout my topicas a result of my researchHelped write<br>the Declaration<br>of<br>Independence<br>Discovered<br>electricity• What else did he<br>discover or invent? | about my topicabout my topicas a result of my researchHelped write<br>the Declaration<br>of<br>Independence<br>Discovered<br>electricity<br>His picture is• What else did he<br>discover or invent?<br>• How did he<br>influence politics?<br>• What about his<br>family/personal<br>life?• as a result of my research<br>• What else did he<br>• How did he<br>influence politics?<br>• What about his<br>• If a mily/personal<br>if electricity | K                                                                                                                   | W                                                                                                                                                                | L |
|----------------------------------------------------------------------------------------------------|--------------------------------------------------------------------------------------------------------------------------------------------------------------|------------------------------------------------------------------------------------------------------------------------------------------------------------------------------------------------------------------------------------------------------------------------------|-----------------------------------------------------------------------------------------------------------------------------------------------------------------------------------|---------------------------------------------------------------------------------------------------------------------------------------------------------------------------------------------------------------------------------------------------------------------------------------------------------------------------------------------------------------------------------------------------------------------------------------------------------------------------------------------------------------------------------------------------|---------------------------------------------------------------------------------------------------------------------|------------------------------------------------------------------------------------------------------------------------------------------------------------------|---|
| clarationdiscover or invent?• How did he<br>influence politics?• What about his<br>family/personal | ctricity family/personal                                                                                                                                     |                                                                                                                                                                                                                                                                              |                                                                                                                                                                                   |                                                                                                                                                                                                                                                                                                                                                                                                                                                                                                                                                   | What I know<br>about my topic<br>Helped write<br>the Declaration<br>of<br>Independence<br>Discovered<br>electricity | <ul> <li>about my topic</li> <li>What else did he discover or invent?</li> <li>How did he influence politics?</li> <li>What about his family/personal</li> </ul> |   |

If it's your job to eat a frog, it's best to do it first thing in the morning. And If it's your job to eat two frogs, it's best to eat the biggest one first.

Mark Twain

**S**Lifehack Quotes

Fill out a K-W-L chart about the person that you choose! This is in Sapphire! Work on your rough draft first, then put the final copy in Sapphire!